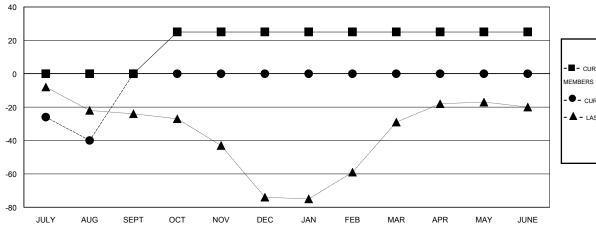

## **LOCATION ONTARIO**

GMT CA 2

| Clubs                 |                  |           |                  |                  | Members               |                    |                                     |                    |                  |
|-----------------------|------------------|-----------|------------------|------------------|-----------------------|--------------------|-------------------------------------|--------------------|------------------|
| RESULTS FOR 2016-2017 |                  |           |                  |                  | RESULTS FOR 2016-2017 |                    |                                     |                    |                  |
| QUARTER               | NEW CLUB<br>GOAL | NEW CLUBS | DROPPED<br>CLUBS | NET<br>GAIN/LOSS | QUARTER               | NEW MEMBER<br>GOAL | CHARTER AND<br>NEW MEMBERS<br>ADDED | DROPPED<br>MEMBERS | NET<br>GAIN/LOSS |
| JULY/AUG/SEPT         | 1                | 0         | 1                | -1               | JULY/AUG/SEPT         | 0                  | 11                                  | 51                 | -40              |
| OCT/NOV/DEC           | 0                | 0         | 0                | 0                | OCT/NOV/DEC           | 25                 | 0                                   | 0                  | 0                |
| JAN/FEB/MAR           | 1                | 0         | 0                | 0                | JAN/FEB/MAR           | 0                  | 0                                   | 0                  | 0                |
| APR/MAY/JUNE          | 1                | 0         | 0                | 0                | APR/MAY/JUNE          | 0                  | 0                                   | 0                  | 0                |

## GOALS AND ACTUAL NEW CLUBS CUMULATIVE

| -■-  | CURRENT YEAR GOALS FOR NEW |
|------|----------------------------|
| MEMB | EDS.                       |

- ● - CURRENT YEAR ACTUAL MEMBERS

- ▲ - LAST YEAR ACTUAL MEMBERS