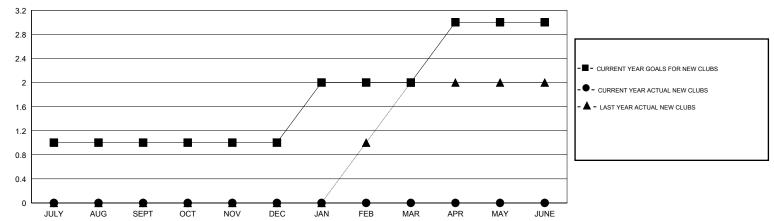

## **LOCATION ONTARIO**

GMT CA 2

| Clubs                 |                  |           |                  |                  | Members               |                    |                                     |                    |                  |
|-----------------------|------------------|-----------|------------------|------------------|-----------------------|--------------------|-------------------------------------|--------------------|------------------|
| RESULTS FOR 2016-2017 |                  |           |                  |                  | RESULTS FOR 2016-2017 |                    |                                     |                    |                  |
| QUARTER               | NEW CLUB<br>GOAL | NEW CLUBS | DROPPED<br>CLUBS | NET<br>GAIN/LOSS | QUARTER               | NEW MEMBER<br>GOAL | CHARTER AND<br>NEW MEMBERS<br>ADDED | DROPPED<br>MEMBERS | NET<br>GAIN/LOSS |
| JULY/AUG/SEPT         | 1                | 0         | 1                | -1               | JULY/AUG/SEPT         | 0                  | 11                                  | 51                 | -40              |
| OCT/NOV/DEC           | 0                | 0         | 0                | 0                | OCT/NOV/DEC           | 25                 | 0                                   | 0                  | 0                |
| JAN/FEB/MAR           | 1                | 0         | 0                | 0                | JAN/FEB/MAR           | 0                  | 0                                   | 0                  | 0                |
| APR/MAY/JUNE          | 1                | 0         | 0                | 0                | APR/MAY/JUNE          | 0                  | 0                                   | 0                  | 0                |

## GOALS AND ACTUAL NEW CLUBS CUMULATIVE

| -■-  | CURRENT YEAR GOALS FOR NEW |
|------|----------------------------|
| MEMB | EDS.                       |

- ● - CURRENT YEAR ACTUAL MEMBERS

- ▲ - LAST YEAR ACTUAL MEMBERS